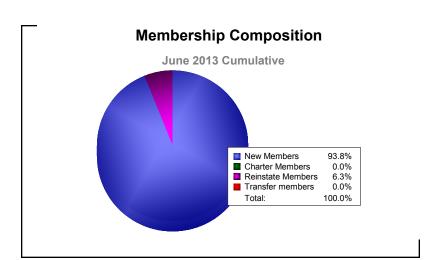

| Year      | New<br>Clubs | Dropped<br>Clubs | Gain/<br>Loss<br>Clubs | New<br>Members | Charter<br>Members | Reinstate<br>Members | Transfer<br>Members | Total<br>Member<br>Added | Total<br>Members<br>Dropped | Gain/<br>Loss<br>Members |
|-----------|--------------|------------------|------------------------|----------------|--------------------|----------------------|---------------------|--------------------------|-----------------------------|--------------------------|
| 2008-2009 | 2            | -1               | 1                      | 48             | 45                 | 1                    | 12                  | 106                      | -95                         | 11                       |
| 2009-2010 | 1            | 0                | 1                      | 59             | 22                 | 1                    | 1                   | 83                       | -76                         | 7                        |
| 2010-2011 | 1            | 0                | 1                      | 52             | 27                 | 0                    | 9                   | 88                       | -133                        | -45                      |
| 2011-2012 | 0            | -2               | -2                     | 35             | 0                  | 0                    | 26                  | 61                       | -104                        | -43                      |
| 2012-2013 | 0            | -2               | -2                     | 36             | 0                  | 0                    | 4                   | 40                       | -83                         | -43                      |
| Average   | 1            | -1               | 0                      | 46             | 19                 | 0                    | 10                  | 76                       | -98                         | -23                      |