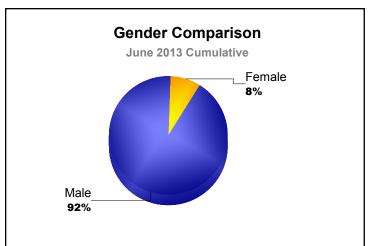

| Year      | New<br>Clubs | Dropped<br>Clubs | Gain/<br>Loss<br>Clubs | New<br>Members | Charter<br>Members | Reinstate<br>Members | Transfer<br>Members | Total<br>Member<br>Added | Total<br>Members<br>Dropped | Gain/<br>Loss<br>Members |
|-----------|--------------|------------------|------------------------|----------------|--------------------|----------------------|---------------------|--------------------------|-----------------------------|--------------------------|
| 2008-2009 | 2            | -1               | 1                      | 48             | 45                 | 1                    | 12                  | 106                      | -95                         | 11                       |
| 2009-2010 | 1            | 0                | 1                      | 59             | 22                 | 1                    | 1                   | 83                       | -76                         | 7                        |
| 2010-2011 | 1            | 0                | 1                      | 52             | 27                 | 0                    | 9                   | 88                       | -133                        | -45                      |
| 2011-2012 | 0            | -2               | -2                     | 35             | 0                  | 0                    | 26                  | 61                       | -104                        | -43                      |
| 2012-2013 | 0            | -2               | -2                     | 36             | 0                  | 0                    | 4                   | 40                       | -83                         | -43                      |
| Average   | 1            | -1               | 0                      | 46             | 19                 | 0                    | 10                  | 76                       | -98                         | -23                      |