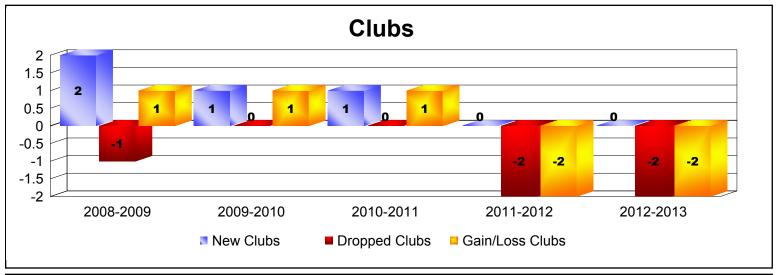

| Year      | New<br>Clubs | Dropped<br>Clubs | Gain/<br>Loss<br>Clubs | New<br>Members | Charter<br>Members | Reinstate<br>Members | Transfer<br>Members | Total<br>Member<br>Added | Total<br>Members<br>Dropped | Gain/<br>Loss<br>Members |
|-----------|--------------|------------------|------------------------|----------------|--------------------|----------------------|---------------------|--------------------------|-----------------------------|--------------------------|
| 2008-2009 | 2            | -1               | 1                      | 48             | 45                 | 1                    | 12                  | 106                      | -95                         | 11                       |
| 2009-2010 | 1            | 0                | 1                      | 59             | 22                 | 1                    | 1                   | 83                       | -76                         | 7                        |
| 2010-2011 | 1            | 0                | 1                      | 52             | 27                 | 0                    | 9                   | 88                       | -133                        | -45                      |
| 2011-2012 | 0            | -2               | -2                     | 35             | 0                  | 0                    | 26                  | 61                       | -104                        | -43                      |
| 2012-2013 | 0            | -2               | -2                     | 36             | 0                  | 0                    | 4                   | 40                       | -83                         | -43                      |
| Average   | 1            | -1               | 0                      | 46             | 19                 | 0                    | 10                  | 76                       | -98                         | -23                      |