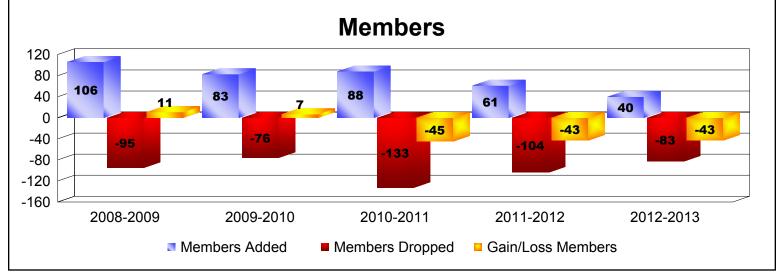

| Year      | New<br>Clubs | Dropped<br>Clubs | Gain/<br>Loss<br>Clubs | New<br>Members | Charter<br>Members | Reinstate<br>Members | Transfer<br>Members | Total<br>Member<br>Added | Total<br>Members<br>Dropped | Gain/<br>Loss<br>Members |
|-----------|--------------|------------------|------------------------|----------------|--------------------|----------------------|---------------------|--------------------------|-----------------------------|--------------------------|
| 2008-2009 | 2            | -1               | 1                      | 48             | 45                 | 1                    | 12                  | 106                      | -95                         | 11                       |
| 2009-2010 | 1            | 0                | 1                      | 59             | 22                 | 1                    | 1                   | 83                       | -76                         | 7                        |
| 2010-2011 | 1            | 0                | 1                      | 52             | 27                 | 0                    | 9                   | 88                       | -133                        | -45                      |
| 2011-2012 | 0            | -2               | -2                     | 35             | 0                  | 0                    | 26                  | 61                       | -104                        | -43                      |
| 2012-2013 | 0            | -2               | -2                     | 36             | 0                  | 0                    | 4                   | 40                       | -83                         | -43                      |
| Average   | 1            | -1               | 0                      | 46             | 19                 | 0                    | 10                  | 76                       | -98                         | -23                      |