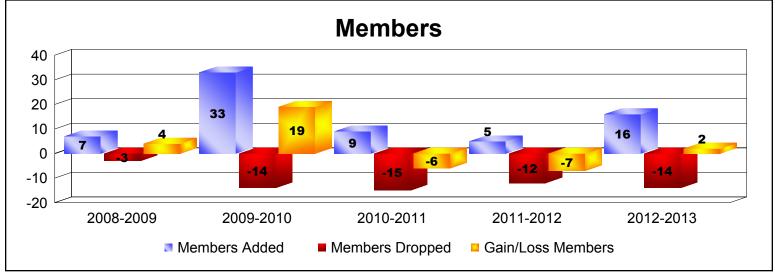

| Year      | New<br>Clubs | Dropped<br>Clubs | Gain/<br>Loss<br>Clubs | New<br>Members | Charter<br>Members | Reinstate<br>Members | Transfer<br>Members | Total<br>Member<br>Added | Total<br>Members<br>Dropped | Gain/<br>Loss<br>Members |
|-----------|--------------|------------------|------------------------|----------------|--------------------|----------------------|---------------------|--------------------------|-----------------------------|--------------------------|
| 2008-2009 | 0            | 0                | 0                      | 3              | 0                  | 0                    | 0                   | 3                        | -1                          | 2                        |
| 2008-2009 | 0            | 0                | 0                      | 3              | 0                  | 0                    | 1                   | 4                        | -2                          | 2                        |
| 2009-2010 | 0            | 0                | 0                      | 12             | 0                  | 0                    | 0                   | 12                       | -10                         | 2                        |
| 2009-2010 | 1            | 0                | 1                      | 1              | 20                 | 0                    | 0                   | 21                       | -4                          | 17                       |
| 2010-2011 | 0            | 0                | 0                      | 1              | 0                  | 0                    | 0                   | 1                        | -7                          | -6                       |
| 2010-2011 | 0            | 0                | 0                      | 8              | 0                  | 0                    | 0                   | 8                        | -8                          | 0                        |
| 2011-2012 | 0            | 0                | 0                      | 5              | 0                  | 0                    | 0                   | 5                        | -6                          | -1                       |
| 2011-2012 | 0            | 0                | 0                      | 0              | 0                  | 0                    | 0                   | 0                        | -6                          | -6                       |
| 2012-2013 | 0            | 0                | 0                      | 6              | 0                  | 0                    | 0                   | 6                        | -5                          | 1                        |
| 2012-2013 | 0            | 0                | 0                      | 9              | 0                  | 1                    | 0                   | 10                       | -9                          | 1                        |
| Average   | 0            | 0                | 0                      | 5              | 2                  | 0                    | 0                   | 7                        | -6                          | 1                        |