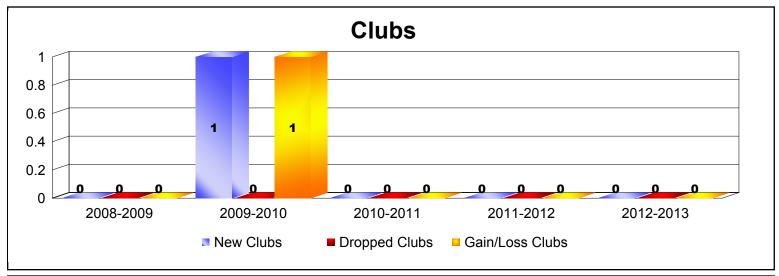

| Year      | New<br>Clubs | Dropped<br>Clubs | Gain/<br>Loss<br>Clubs | New<br>Members | Charter<br>Members | Reinstate<br>Members | Transfer<br>Members | Total<br>Member<br>Added | Total<br>Members<br>Dropped | Gain/<br>Loss<br>Members |
|-----------|--------------|------------------|------------------------|----------------|--------------------|----------------------|---------------------|--------------------------|-----------------------------|--------------------------|
| 2008-2009 | 0            | 0                | 0                      | 3              | 0                  | 0                    | 0                   | 3                        | -1                          | 2                        |
| 2008-2009 | 0            | 0                | 0                      | 3              | 0                  | 0                    | 1                   | 4                        | -2                          | 2                        |
| 2009-2010 | 0            | 0                | 0                      | 12             | 0                  | 0                    | 0                   | 12                       | -10                         | 2                        |
| 2009-2010 | 1            | 0                | 1                      | 1              | 20                 | 0                    | 0                   | 21                       | -4                          | 17                       |
| 2010-2011 | 0            | 0                | 0                      | 1              | 0                  | 0                    | 0                   | 1                        | -7                          | -6                       |
| 2010-2011 | 0            | 0                | 0                      | 8              | 0                  | 0                    | 0                   | 8                        | -8                          | 0                        |
| 2011-2012 | 0            | 0                | 0                      | 5              | 0                  | 0                    | 0                   | 5                        | -6                          | -1                       |
| 2011-2012 | 0            | 0                | 0                      | 0              | 0                  | 0                    | 0                   | 0                        | -6                          | -6                       |
| 2012-2013 | 0            | 0                | 0                      | 6              | 0                  | 0                    | 0                   | 6                        | -5                          | 1                        |
| 2012-2013 | 0            | 0                | 0                      | 9              | 0                  | 1                    | 0                   | 10                       | -9                          | 1                        |
| Average   | 0            | 0                | 0                      | 5              | 2                  | 0                    | 0                   | 7                        | -6                          | 1                        |