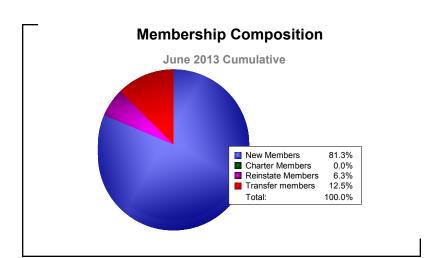

| -5                          | 6                        |
| 2012-2013 | 0            | 0                | 0                      | 9              | 0                  | 0                    | 1                   | 10                       | -9                          | 1                        |
| 2012-2013 | 0            | 0                | 0                      | 4              | 0                  | 1                    | 1                   | 6                        | -16                         | -10                      |
| Average   | 0            | 0                | 0                      | 7              | 0                  | 0                    | 1                   | 8                        | -8                          | 0                        |









MBR0065 Page 5 of 5 9/12/2013 11:16:58AM