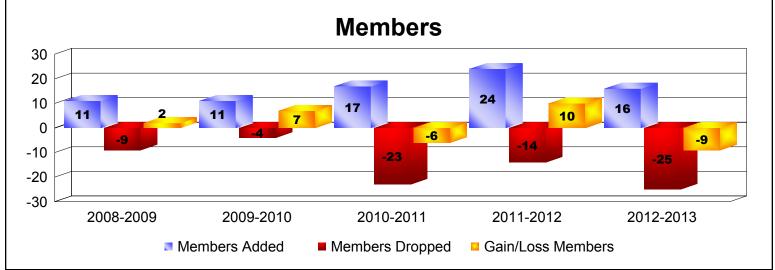

| Year      | New<br>Clubs | Dropped<br>Clubs | Gain/<br>Loss<br>Clubs | New<br>Members | Charter<br>Members | Reinstate<br>Members | Transfer<br>Members | Total<br>Member<br>Added | Total<br>Members<br>Dropped | Gain/<br>Loss<br>Members |
|-----------|--------------|------------------|------------------------|----------------|--------------------|----------------------|---------------------|--------------------------|-----------------------------|--------------------------|
| 2008-2009 | 2            | -1               | 1                      | 48             | 45                 | 1                    | 12                  | 106                      | -95                         | 11                       |
| 2009-2010 | 1            | 0                | 1                      | 59             | 22                 | 1                    | 1                   | 83                       | -76                         | 7                        |
| 2010-2011 | 1            | 0                | 1                      | 52             | 27                 | 0                    | 9                   | 88                       | -133                        | -45                      |
| 2011-2012 | 0            | -2               | -2                     | 35             | 0                  | 0                    | 26                  | 61                       | -104                        | -43                      |
| 2012-2013 | 0            | -2               | -2                     | 36             | 0                  | 0                    | 4                   | 40                       | -83                         | -43                      |
| Average   | 1            | -1               | 0                      | 46             | 19                 | 0                    | 10                  | 76                       | -98                         | -23                      |