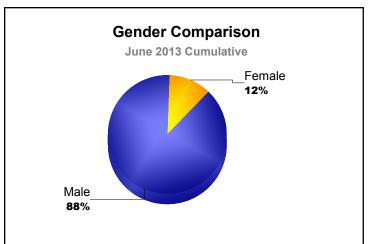

| -5                          | 6                        |
| 2012-2013 | 0            | 0                | 0                      | 9              | 0                  | 0                    | 1                   | 10                       | -9                          | 1                        |
| 2012-2013 | 0            | 0                | 0                      | 4              | 0                  | 1                    | 1                   | 6                        | -16                         | -10                      |
| Average   | 0            | 0                | 0                      | 7              | 0                  | 0                    | 1                   | 8                        | -8                          | 0                        |









MBR0065 Page 5 of 5 9/12/2013 11:16:58AM